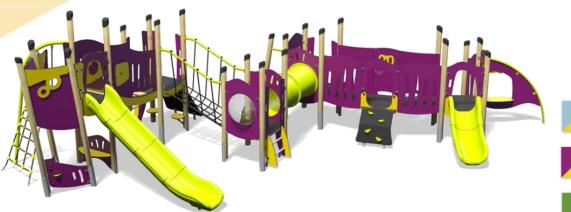

# **Little Hamlets – Kingswood Plus**

Option B-Purple/Yellow (Shown)

Option C-Green

#### A toddler modular tower system comprising of:

- 3 x Square Tower (0.55m)
- Square Tower (0.9m)
- Angled Tower (1.25m)
- Triangular Lookout Tower (1.25m)
- Slide (0.55m)
- Slide (1.25m)
- Ladder (0.55m)
- Ladder (0.9m)
- Ramp Climber (0.9m) Adding Wheel Play Panel
- Animal Home Trail Play Panel

Length / Width / Height

- Transfer Platform Arched Net (0.55m)
- Arched Ramp (0.55m)
- Arched Net Climber (1.25m)
- Inclined Bridge
- Curved Bridge
- Inclined Net Traverse
- **Tunnel Swing Bar**
- Playhouse
- 2 x Pod Seating
- **Bubble Play Panel**
- Counter Play Panel