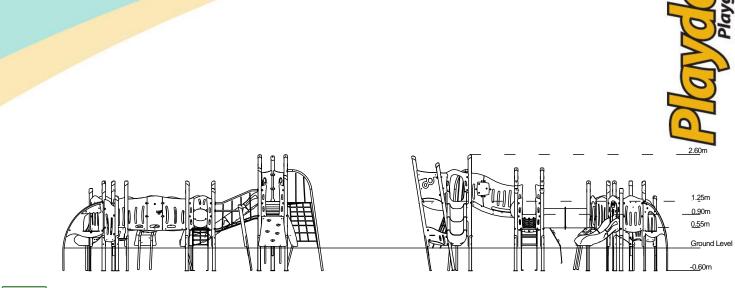

## Technical Information

**Equipment Dimensions** 

| Surfacing and Area Required                                    |                      |
|----------------------------------------------------------------|----------------------|
| Recommended Minimum Space                                      | 10.2m x 10.4m x 3.9m |
| Max Gradient of Ground                                         | 1 in 50              |
| Free Height of Fall                                            | 1.25m                |
| Impact Area                                                    | 55.27m <sup>2</sup>  |
| Synthetic Area<br>(i.e. EPDM / Wetpour / Synthetic Grass etc.) | 55.02m <sup>2</sup>  |
| Loosefill at 250mm<br>(i.e. Bark / Cushionfall / Sand)         | 19m³                 |
|                                                                | ?                    |

| 1m x 1m Grassmats        | 71m <sup>2</sup>       |                              |
|--------------------------|------------------------|------------------------------|
| Installation Information | Steel Ground Fixed     | Surface Fixed (if different) |
| Installation Time        | 2 Person(s) 22 Hour(s) | ,                            |
| Overall Weight           | 813kg                  |                              |
| Heaviest Part            | 28kg                   |                              |
| Largest Part             | 2.4m x 0.5m x 0.5m     |                              |
| Longest Part             | 2.4m                   |                              |
| Concrete Required        | 1.8m³                  |                              |
| Certified to EN 1176     |                        |                              |

6.9m x 6.8m x 2.6m

Click here for more information & downloads

Impact Area
Free Space
Synthetic Area

9.3 m 6.8 m 0.55m 0.55m

Click here for more information & downloads